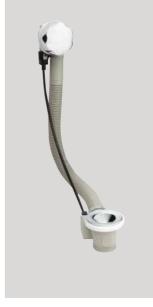

| Code       | Description                              | RRP    |
|------------|------------------------------------------|--------|
| 202480-INS | Bath filler, waste & overflow, CP finish | £49.00 |