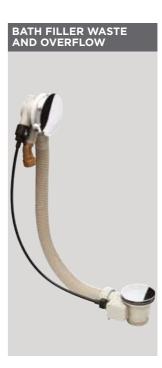

| Code       | Description                              | RRP    |
|------------|------------------------------------------|--------|
| 202480-INS | Bath filler, waste & overflow, CP finish | £49.00 |