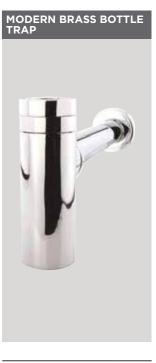

## WASTES

| Code       | Description                      | RRP    |
|------------|----------------------------------|--------|
| 202166-INS | Traditional Brass<br>Bottle Trap | £33.00 |

| Code       | Description                 | RRP    |
|------------|-----------------------------|--------|
| 202117-INS | Modern Brass Bottle<br>Trap | £55.00 |