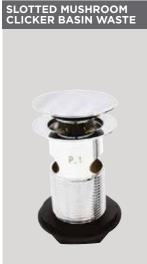

## WASTES

\*Warranty is 5 years from date of purchase\*

SOLID MUSHROOM CLICKER BASIN WASTE

| Code       | Description                             | RRP    |  |
|------------|-----------------------------------------|--------|--|
| 201314-INS | Slotted Mushroom<br>Clicker Basin Waste | £24.00 |  |