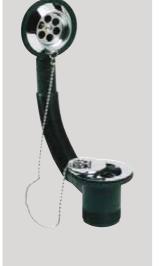

TIDY PLUG COMBI BATH WASTE

| Code       | Description                   | RRP    |
|------------|-------------------------------|--------|
| 201116-INS | Tidy Plug Combi Bath<br>Waste | £18.00 |

 
 Code
 Description
 RRP