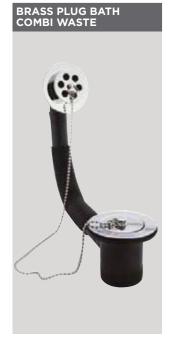

4. F

| Code       | Description        | RRP    |
|------------|--------------------|--------|
| 202163-INS | Square Bottle Trap | £55.00 |

| Code       | Description                    | RRP    |
|------------|--------------------------------|--------|
| 201760-INS | Brass Plug Bath<br>Combi Waste | £11.00 |