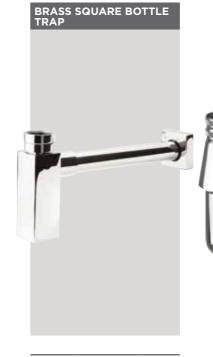

4. F

| Code       | Description        | RRP    |
|------------|--------------------|--------|
| 202163-INS | Square Bottle Trap | £55.00 |

| Code       | Description                    | RRP    |
|------------|--------------------------------|--------|
| 201760-INS | Brass Plug Bath<br>Combi Waste | £11.00 |