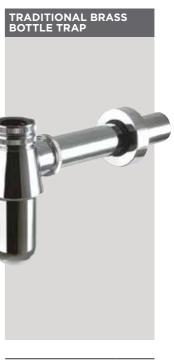

## WASTES

| Code       | Description                      | RRP    |
|------------|----------------------------------|--------|
| 202166-INS | Traditional Brass<br>Bottle Trap | £33.00 |

| Code       | Description                 | RRP    |
|------------|-----------------------------|--------|
| 202117-INS | Modern Brass Bottle<br>Trap | £55.00 |