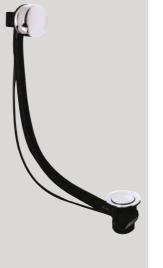

| Code       | Description                              | RRP    |
|------------|------------------------------------------|--------|
| 202480-INS | Bath filler, waste & overflow, CP finish | £49.00 |