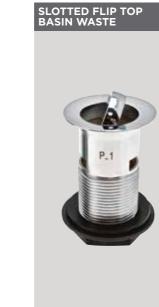

| Code       | Description                           | RRP    |
|------------|---------------------------------------|--------|
| 201317-INS | Solid Mushroom<br>Clicker Basin Waste | £24.00 |

| Code       | Description            | RRP    |
|------------|------------------------|--------|
| 201877-INS | Slotted Flip Top Basin | £22.00 |