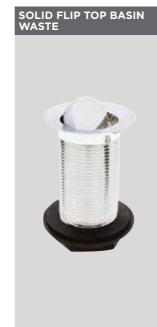

| Code       | Description                   | RRP    |
|------------|-------------------------------|--------|
| 201876-INS | Solid Flip Top Basin<br>Waste | £22.00 |

 Code
 Description
 RRP

 201243-INS
 Brass Plug And Chain Basin Waste (Slotted)
 \$13.00